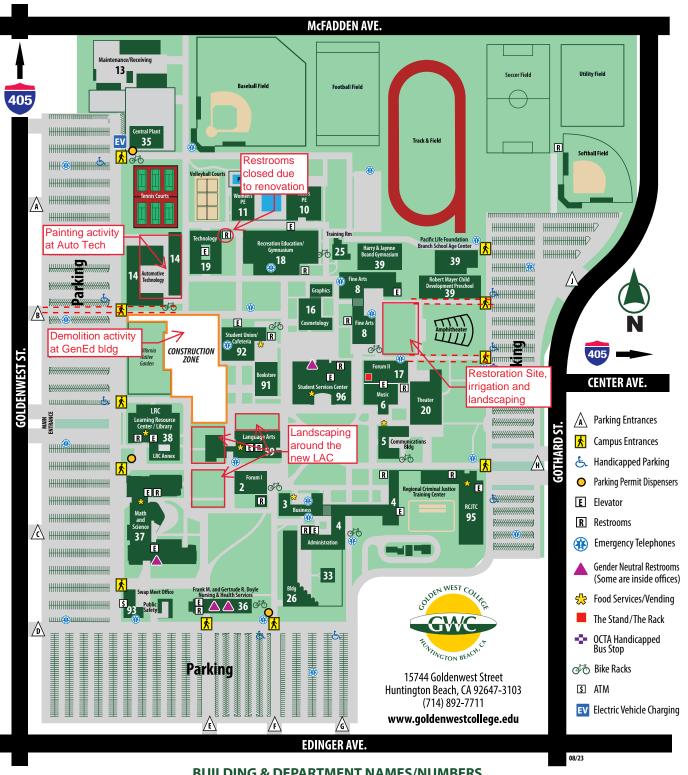

## BUILDING & DEPARTMENT NAMES/NUMBERS PS – 96 The Lounge (LRC) – 38

Academic Success Center (LRC) - 38 Admissions & Records - 96 Arts & Letters Office (Language Arts Bldg) - 59 Art Gallery - 8 Athletic Training Room - 25 Athletics/Physical Education Office - 18 Automotive Technology Bldg - 14 (AUTO) Bookstore - 91 Bursar – 96 Business Bldg - 3 (BUS) Cafeteria/Student Union - 92 Campus Life - 96 Child Care Center and Infant/Toddler - 39 Communications Bldg – 5 (COMM) Cosmetology Bldg - 16 (COSMET) Counseling/Career & Transfer Centers – 96 Disabled Students Programs & Services (DSPS) - 96 Dual Enrollment Office (Business Bldg) - 3

**EOPS** – 96 Facilities Office (Maint & Operations) - 13 Financial Aid – 96 Fine Arts Bldg – 8 (FN ART) Forum I Bldg – 2 (FORUM1) Forum II Bldg – 17 (FORUM2) Foundation - 26 Global and Cultural Programs – 96 Graphics/Copy Center - 16 Gymnasium (Recreation Education) - 18 Gymnasium (Harry & Jaynne Boand Gym) — 39 Health Center - 36 Human Resources - 3 International/Intercultural Programs - 96 Language Arts - 59 (LA) Learning Resource Center - 38 (LRC) \*\*Library on 2nd & 3rd floors of LRC Lost and Found (Public Safety Bldg) - 93

Maintenance/Receiving - 13 Math & Science - 37 (M&SCIC) Men's P.E. - 10 Music Bldg - 6 (MUSIC) Noncredit Adult Education (Business Bldg) - 3 Nursing and Health Services – 36 (NHS) Online Instruction Office (LRC Annex) - 38 Outreach (LRC Annex) - 38 President's Office - 26 Public Safety - 93 The Rack (Professional Closet - Forum II) - 17 Recreation Education Bldg - 18 (REC ED) Re-Entry/CalWORKs Center - 96 Regional Criminal Justice Training Center - 95 (RCJTC) Regional Testing Center (Forum I) - 2 Registration Office - 96

Stage West Theater (Communications Bldg) – 5
The Stand (Food Pantry – Forum II) – 17
Student Ally Center – 92
Student Computer Center (LRC) – 38
Student Services Center – 96 (GWCSSC)
Student Union/Cafeteria – 92
Swap Meet Office – 93
Technology Bldg – 19 (TECH)
Technology Support Services (TSS) – 26
Theater Bldg – 20 (THEA)
Tutoring/Academic Success Center (LRC) – 38
Veterans Resource Center – 96
Women's P.E. – 11