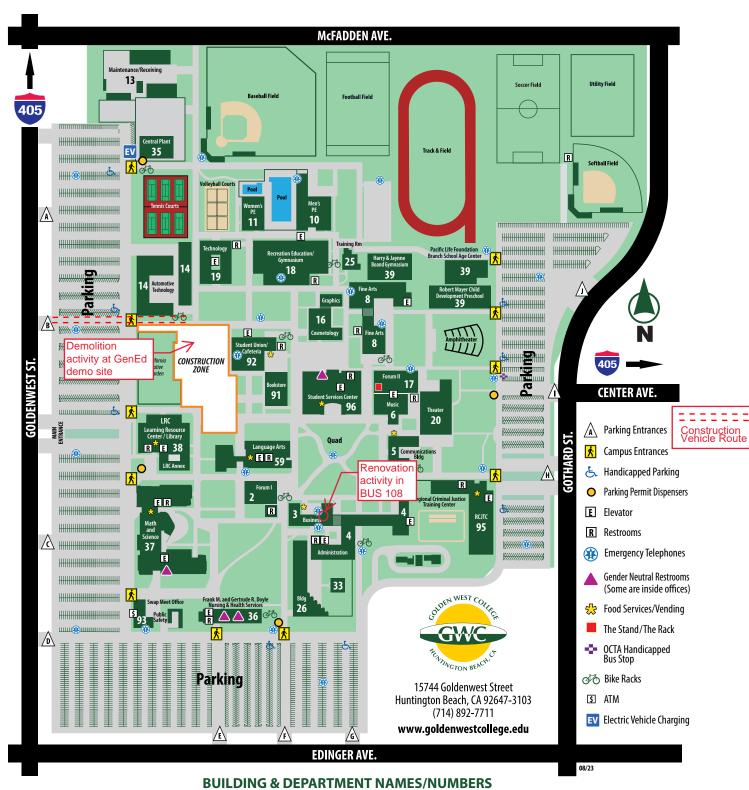

## Admissions & Records – 96 Arts & Letters Office (Language Arts Bldg) – 59 Art Gallery – 8 Athletic Training Room – 25 Athletics/Physical Education Office – 18 Automotive Technology Bldg – 14 (AUTO) Bookstore – 91 Bursar – 96 Business Bldg – 3 (BUS) Cafeteria/Student Union – 92 Campus Life – 96 Child Care Center and Infant/Toddler – 39 Communications Bldg – 5 (COMM) Cosmetology Bldg – 16 (COSMET) Counseling/Career & Transfer Centers – 96

Disabled Students Programs & Services (DSPS) - 96

Dual Enrollment Office (Business Bldg) - 3

Academic Success Center (LRC) - 38

**EOPS** – 96 Facilities Office (Maint & Operations) - 13 Financial Aid – 96 Fine Arts Bldg – 8 (FN ART) Forum I Bldg – 2 (FORUM1) Forum II Bldg – 17 (FORUM2) Foundation - 26 Global and Cultural Programs – 96 Graphics/Copy Center - 16 Gymnasium (Recreation Education) - 18 Gymnasium (Harry & Jaynne Boand Gym) — 39 Health Center - 36 Human Resources - 3 International/Intercultural Programs - 96 Language Arts - 59 (LA) Learning Resource Center - 38 (LRC) \*\*Library on 2nd & 3rd floors of LRC Lost and Found (Public Safety Bldg) - 93

Maintenance/Receiving - 13 Math & Science - 37 (M&SCIC) Men's P.E. - 10 Music Bldg - 6 (MUSIC) Noncredit Adult Education (Business Bldg) - 3 Nursing and Health Services – 36 (NHS) Online Instruction Office (LRC Annex) - 38 Outreach (LRC Annex) - 38 President's Office - 26 Public Safety - 93 The Rack (Professional Closet - Forum II) - 17 Recreation Education Bldg - 18 (REC ED) Re-Entry/CalWORKs Center - 96 Regional Criminal Justice Training Center - 95 (RCJTC) Regional Testing Center (Forum I) - 2 Registration Office - 96

The Lounge (LRC) – 38

Stage West Theater (Communications Bldg) – 5
The Stand (Food Pantry – Forum II) – 17
Student Ally Center – 92
Student Computer Center (LRC) – 38
Student Services Center – 96 (GWCSSC)
Student Union/Cafeteria – 92
Swap Meet Office – 93
Technology Bldg – 19 (TECH)
Technology Support Services (TSS) – 26
Theater Bldg – 20 (THEA)
Tutoring/Academic Success Center (LRC) – 38
Veterans Resource Center – 96
Women's P.E. – 11