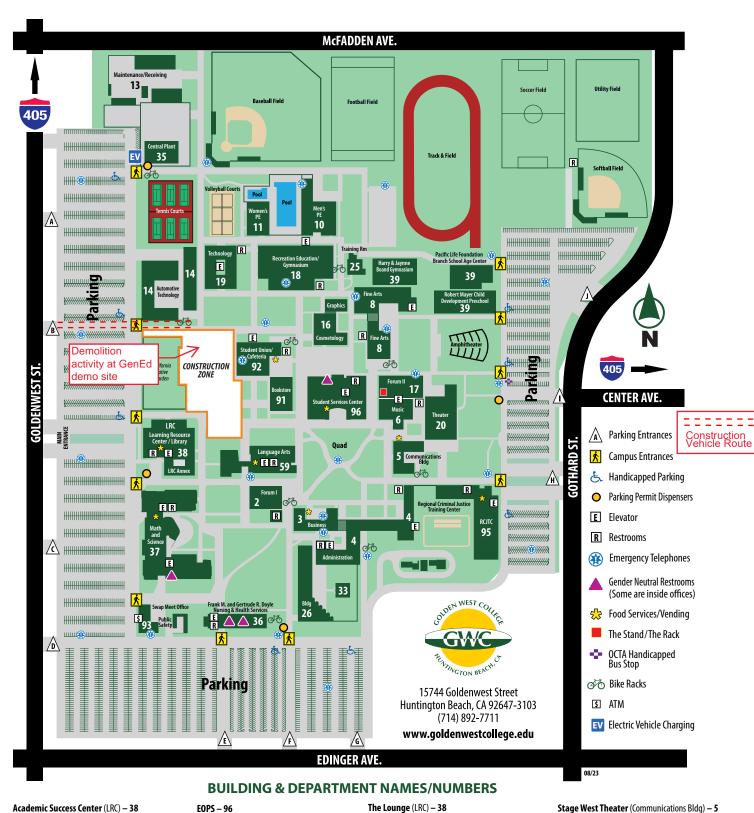

## Academic Success Center (LRC) - 38 Admissions & Records - 96 Arts & Letters Office (Language Arts Bldg) - 59 Art Gallery - 8 Athletic Training Room - 25 Athletics/Physical Education Office - 18 Automotive Technology Bldg - 14 (AUTO) Bookstore - 91 Bursar – 96 Business Bldg - 3 (BUS) Cafeteria/Student Union - 92 Campus Life - 96 Child Care Center and Infant/Toddler - 39 Communications Bldg – 5 (COMM) Cosmetology Bldg - 16 (COSMET) Counseling/Career & Transfer Centers – 96 Disabled Students Programs & Services (DSPS) - 96

Dual Enrollment Office (Business Bldg) - 3

**EOPS** – 96 Facilities Office (Maint & Operations) - 13 Financial Aid – 96 Fine Arts Bldg – 8 (FN ART) Forum I Bldg – 2 (FORUM1) Forum II Bldg – 17 (FORUM2) Foundation - 26 Global and Cultural Programs – 96 Graphics/Copy Center - 16 Gymnasium (Recreation Education) - 18 Gymnasium (Harry & Jaynne Boand Gym) — 39 Health Center - 36 Human Resources - 3 International/Intercultural Programs - 96 Language Arts - 59 (LA) Learning Resource Center - 38 (LRC) \*\*Library on 2nd & 3rd floors of LRC Lost and Found (Public Safety Bldg) - 93

Maintenance/Receiving - 13 Math & Science - 37 (M&SCIC) Men's P.E. - 10 Music Bldg - 6 (MUSIC) Noncredit Adult Education (Business Bldg) - 3 Nursing and Health Services – 36 (NHS) Online Instruction Office (LRC Annex) - 38 Outreach (LRC Annex) - 38 President's Office - 26 Public Safety - 93 The Rack (Professional Closet - Forum II) - 17 Recreation Education Bldg - 18 (REC ED) Re-Entry/CalWORKs Center - 96 Regional Criminal Justice Training Center - 95 (RCJTC) Regional Testing Center (Forum I) - 2 Registration Office - 96

Stage West Theater (Communications Bldg) – 5
The Stand (Food Pantry – Forum II) – 17
Student Ally Center – 92
Student Computer Center (LRC) – 38
Student Services Center – 96 (GWCSSC)
Student Union/Cafeteria – 92
Swap Meet Office – 93
Technology Bldg – 19 (TECH)
Technology Support Services (TSS) – 26
Theater Bldg – 20 (THEA)
Tutoring/Academic Success Center (LRC) – 38
Veterans Resource Center – 96
Women's P.E. – 11