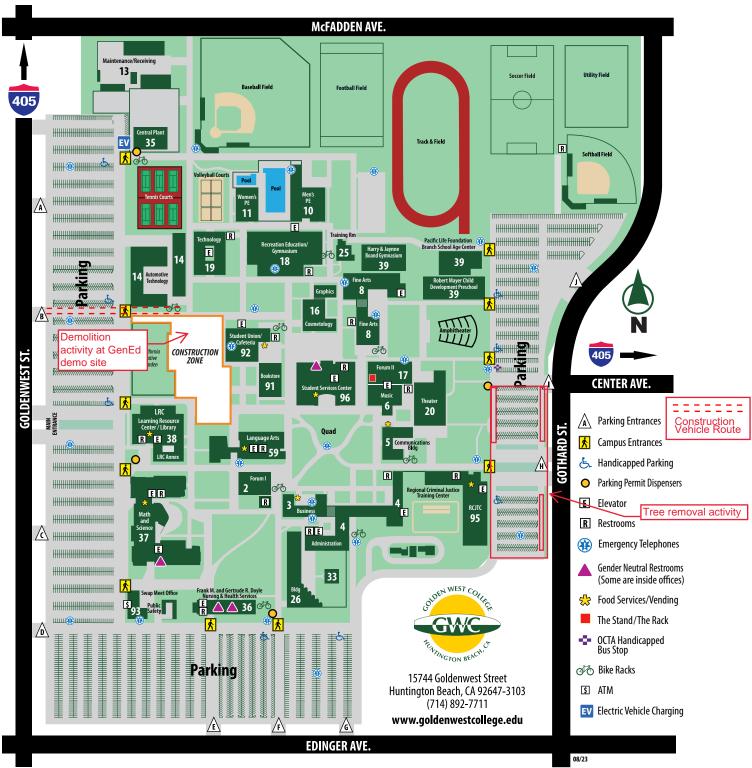

## **BUILDING & DEPARTMENT NAMES/NUMBERS**

Academic Success Center (LRC) - 38 Admissions & Records - 96 Arts & Letters Office (Language Arts Bldg) - 59 Art Gallery – 8 Athletic Training Room - 25 Athletics/Physical Education Office – 18 Automotive Technology Bldg - 14 (AUTO) Bookstore - 91 Bursar – 96 Business Bldg – 3 (BUS) Cafeteria/Student Union - 92 Campus Life – 96 Child Care Center and Infant/Toddler - 39 Communications Bldg – 5 (COMM) Cosmetology Bldg – 16 (COSMET) Counseling/Career & Transfer Centers – 96 Disabled Students Programs & Services (DSPS) - 96 Dual Enrollment Office (Business Bldg) - 3

EOPS – 96 Facilities Office (Maint & Operations) - 13 Financial Aid – 96 Fine Arts Bldg – 8 (FN ART) Forum I Bidg – 2 (FORUM1) Forum II Bidg – 17 (FORUM2) Foundation – 26 Global and Cultural Programs – 96 Graphics/Copy Center - 16 Gymnasium (Recreation Education) - 18 Gymnasium (Harry & Jaynne Boand Gym) - 39 Health Center - 36 Human Resources – 3 International/Intercultural Programs – 96 Language Arts – 59 (LA) Learning Resource Center - 38 (LRC) \*\*Library on 2nd & 3rd floors of LRC Lost and Found (Public Safety Bldg) - 93

The Lounge (LRC) – 38 Maintenance/Receiving - 13 Math & Science – 37 (M&SCIC) Men's P.E. - 10 Music Bldg – 6 (MUSIC) Noncredit Adult Education (Business Bldg) - 3 Nursing and Health Services - 36 (NHS) Online Instruction Office (LRC Annex) - 38 Outreach (LRC Annex) - 38 President's Office – 26 Public Safety – 93 The Rack (Professional Closet-Forum II) - 17 Recreation Education Bldg – 18 (REC ED) Re-Entry/CalWORKs Center - 96 Regional Criminal Justice Training Center - 95 (RCJTC) Regional Testing Center (Forum I) – 2 Registration Office – 96

Stage West Theater (Communications Bldg) – 5 The Stand (Food Pantry – Forum II) – 17 Student Ally Center – 92 Student Computer Center (LRC) – 38 Student Services Center – 96 (GWCSSC) Student Union/Cafeteria – 92 Swap Meet Office – 93 Technology Bldg – 19 (TECH) Technology Support Services (TSS) – 26 Theater Bldg – 20 (THEA) Tutoring/Academic Success Center (LRC) – 38 Veterans Resource Center – 96 Women's P.E. – 11