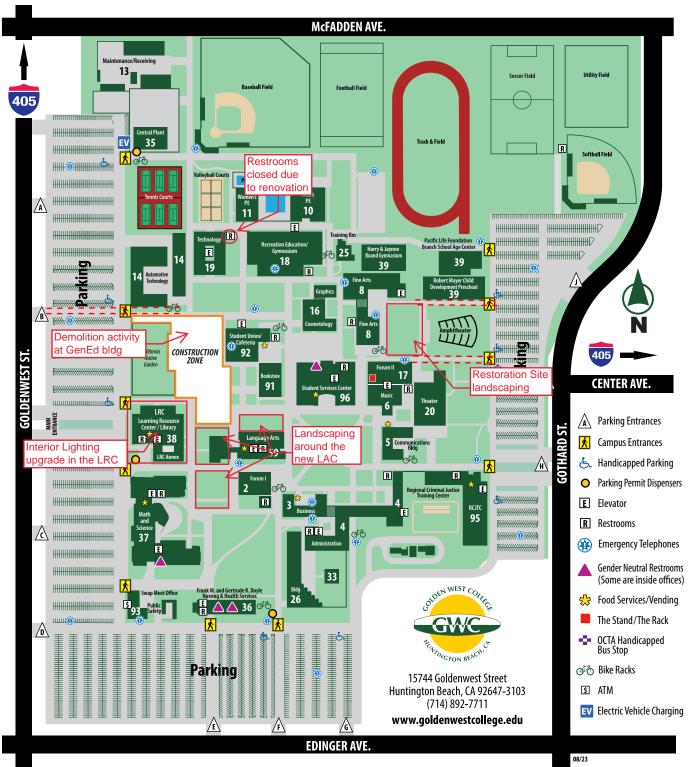

## **BUILDING & DEPARTMENT NAMES/NUMBERS**

Academic Success Center (LRC) - 38 Admissions & Records - 96 Arts & Letters Office (Language Arts Bldg) - 59 Art Gallery – 8 Athletic Training Room - 25 Athletics/Physical Education Office – 18 Automotive Technology Bldg - 14 (AUTO) Bookstore - 91 Bursar – 96 Business Bldg – 3 (BUS) Cafeteria/Student Union – 92 Campus Life – 96 Child Care Center and Infant/Toddler - 39 Communications Bldg – 5 (COMM) Cosmetology Bldg – 16 (COSMET) Counseling/Career & Transfer Centers – 96 Disabled Students Programs & Services (DSPS) - 96 Dual Enrollment Office (Business Bldg) - 3

EOPS – 96 Facilities Office (Maint & Operations) - 13 Financial Aid – 96 Fine Arts Bldg – 8 (FN ART) Forum I Bidg – 2 (FORUM1) Forum II Bidg – 17 (FORUM2) Foundation – 26 Global and Cultural Programs – 96 Graphics/Copy Center - 16 Gymnasium (Recreation Education) - 18 Gymnasium (Harry & Jaynne Boand Gym) - 39 Health Center - 36 Human Resources – 3 International/Intercultural Programs - 96 Language Arts – 59 (LA) Learning Resource Center - 38 (LRC) \*\*Library on 2nd & 3rd floors of LRC Lost and Found (Public Safety Bldg) - 93

The Lounge (LRC) – 38 Maintenance/Receiving - 13 Math & Science – 37 (M&SCIC) Men's P.E. - 10 Music Bldg – 6 (MUSIC) Noncredit Adult Education (Business Bldg) - 3 Nursing and Health Services - 36 (NHS) Online Instruction Office (LRC Annex) - 38 Outreach (LRC Annex) - 38 President's Office – 26 Public Safety – 93 The Rack (Professional Closet-Forum II) - 17 Recreation Education Bldg – 18 (REC ED) Re-Entry/CalWORKs Center - 96 Regional Criminal Justice Training Center - 95 (RCJTC) Regional Testing Center (Forum I) – 2 Registration Office – 96

Stage West Theater (Communications Bldg) – 5 The Stand (Food Pantry – Forum II) – 17 Student Ally Center – 92 Student Computer Center (LRC) – 38 Student Services Center – 96 (GWCSSC) Student Union/Cafeteria – 92 Swap Meet Office – 93 Technology Bldg – 19 (TECH) Technology Support Services (TSS) – 26 Theater Bldg – 20 (THEA) Tutoring/Academic Success Center (LRC) – 38 Veterans Resource Center – 96 Women's P.E. – 11