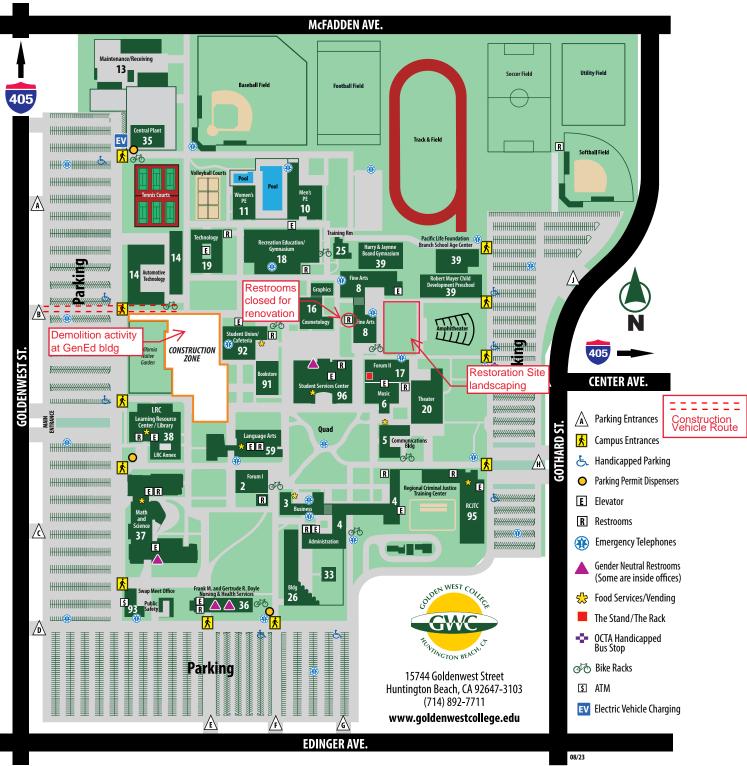

## **BUILDING & DEPARTMENT NAMES/NUMBERS**

Academic Success Center (LRC) – 38 Admissions & Records - 96 Arts & Letters Office (Language Arts Bldg) - 59 Art Gallery – 8 Athletic Training Room - 25 Athletics/Physical Education Office – 18 Automotive Technology Bldg - 14 (AUTO) Bookstore - 91 Bursar – 96 Business Bldg – 3 (BUS) Cafeteria/Student Union – 92 Campus Life – 96 Child Care Center and Infant/Toddler - 39 Communications Bldg – 5 (COMM) Cosmetology Bldg – 16 (COSMET) Counseling/Career & Transfer Centers – 96 Disabled Students Programs & Services (DSPS) - 96 Dual Enrollment Office (Business Bldg) - 3

EOPS – 96 Facilities Office (Maint & Operations) - 13 Financial Aid – 96 Fine Arts Bldg – 8 (FN ART) Forum I Bidg – 2 (FORUM1) Forum II Bidg – 17 (FORUM2) Foundation – 26 Global and Cultural Programs – 96 Graphics/Copy Center - 16 Gymnasium (Recreation Education) - 18 Gymnasium (Harry & Jaynne Boand Gym) - 39 Health Center - 36 Human Resources – 3 International/Intercultural Programs - 96 Language Arts – 59 (LA) Learning Resource Center - 38 (LRC) \*\*Library on 2nd & 3rd floors of LRC Lost and Found (Public Safety Bldg) - 93

The Lounge (LRC) – 38 Maintenance/Receiving - 13 Math & Science – 37 (M&SCIC) Men's P.E. - 10 Music Bldg – 6 (MUSIC) Noncredit Adult Education (Business Bldg) - 3 Nursing and Health Services - 36 (NHS) Online Instruction Office (LRC Annex) - 38 Outreach (LRC Annex) - 38 President's Office – 26 Public Safety – 93 The Rack (Professional Closet-Forum II) - 17 Recreation Education Bldg – 18 (REC ED) Re-Entry/CalWORKs Center - 96 Regional Criminal Justice Training Center - 95 (RCJTC) Regional Testing Center (Forum I) – 2 Registration Office – 96

Stage West Theater (Communications Bldg) – 5 The Stand (Food Pantry – Forum II) – 17 Student Ally Center – 92 Student Computer Center (LRC) – 38 Student Services Center – 96 (GWCSSC) Student Union/Cafeteria – 92 Swap Meet Office – 93 Technology Bldg – 19 (TECH) Technology Support Services (TSS) – 26 Theater Bldg – 20 (THEA) Tutoring/Academic Success Center (LRC) – 38 Veterans Resource Center – 96 Women's P.E. – 11