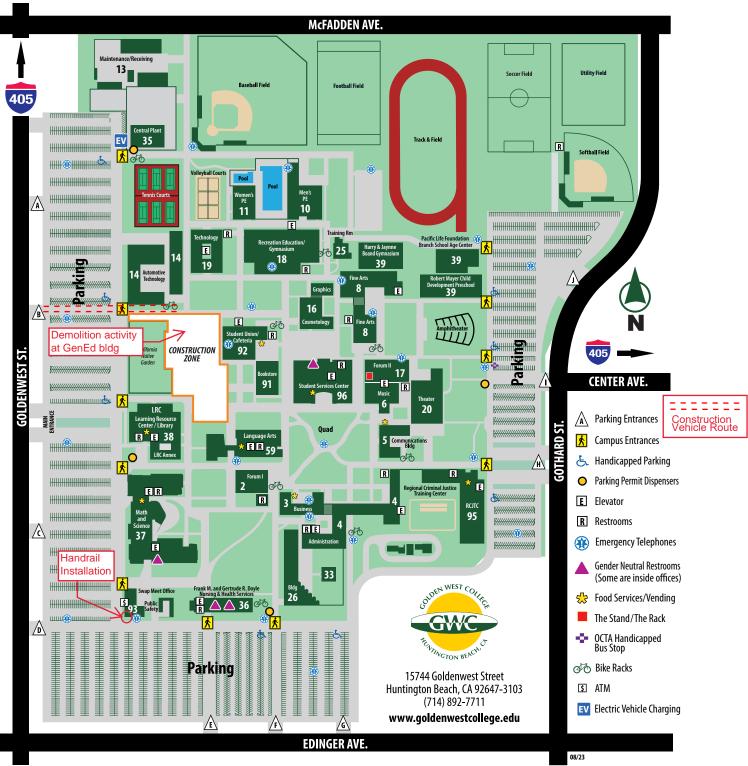

## **BUILDING & DEPARTMENT NAMES/NUMBERS**

Academic Success Center (LRC) – 38 Admissions & Records - 96 Arts & Letters Office (Language Arts Bldg) - 59 Art Gallery – 8 Athletic Training Room - 25 Athletics/Physical Education Office – 18 Automotive Technology Bldg - 14 (AUTO) Bookstore - 91 Bursar – 96 Business Bldg – 3 (BUS) Cafeteria/Student Union – 92 Campus Life – 96 Child Care Center and Infant/Toddler - 39 Communications Bldg – 5 (COMM) Cosmetology Bldg – 16 (COSMET) Counseling/Career & Transfer Centers – 96 Disabled Students Programs & Services (DSPS) - 96 Dual Enrollment Office (Business Bldg) - 3

EOPS – 96 Facilities Office (Maint & Operations) - 13 Financial Aid – 96 Fine Arts Bldg – 8 (FN ART) Forum I Bidg – 2 (FORUM1) Forum II Bidg – 17 (FORUM2) Foundation – 26 Global and Cultural Programs – 96 Graphics/Copy Center - 16 Gymnasium (Recreation Education) - 18 Gymnasium (Harry & Jaynne Boand Gym) - 39 Health Center - 36 Human Resources – 3 International/Intercultural Programs – 96 Language Arts – 59 (LA) Learning Resource Center - 38 (LRC) \*\*Library on 2nd & 3rd floors of LRC Lost and Found (Public Safety Bldg) - 93

The Lounge (LRC) – 38 Maintenance/Receiving - 13 Math & Science – 37 (M&SCIC) Men's P.E. - 10 Music Bldg – 6 (MUSIC) Noncredit Adult Education (Business Bldg) - 3 Nursing and Health Services - 36 (NHS) Online Instruction Office (LRC Annex) - 38 Outreach (LRC Annex) - 38 President's Office – 26 Public Safety – 93 The Rack (Professional Closet-Forum II) - 17 Recreation Education Bldg – 18 (REC ED) Re-Entry/CalWORKs Center - 96 Regional Criminal Justice Training Center - 95 (RCJTC) Regional Testing Center (Forum I) – 2 Registration Office – 96

Stage West Theater (Communications Bldg) – 5 The Stand (Food Pantry – Forum II) – 17 Student Ally Center – 92 Student Computer Center (LRC) – 38 Student Services Center – 96 (GWCSSC) Student Union/Cafeteria – 92 Swap Meet Office – 93 Technology Bldg – 19 (TECH) Technology Support Services (TSS) – 26 Theater Bldg – 20 (THEA) Tutoring/Academic Success Center (LRC) – 38 Veterans Resource Center – 96 Women's P.E. – 11