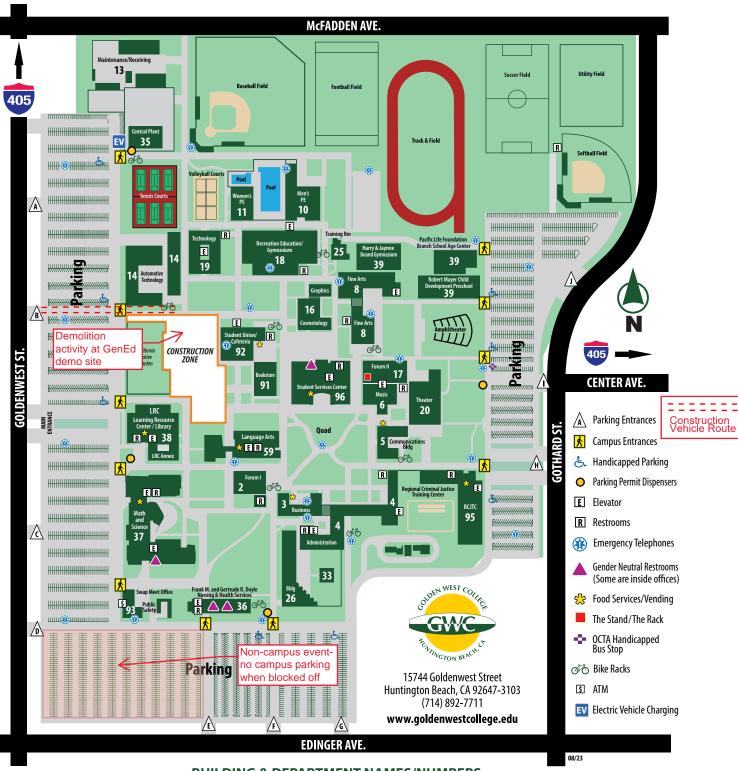

Academic Success Center (LRC) - 38 Admissions & Records - 96 Arts & Letters Office (Language Arts Bldg) - 59 Art Gallery - 8 Athletic Training Room - 25 Athletics/Physical Education Office - 18 Automotive Technology Bldg - 14 (AUTO) Bookstore - 91 Bursar – 96 Business Bldg - 3 (BUS) Cafeteria/Student Union - 92 Campus Life - 96 Child Care Center and Infant/Toddler - 39 Communications Bldg – 5 (COMM) Cosmetology Bldg - 16 (COSMET) Counseling/Career & Transfer Centers – 96 Disabled Students Programs & Services (DSPS) - 96 Dual Enrollment Office (Business Bldg) - 3

## **BUILDING & DEPARTMENT NAMES/NUMBERS**

The Lounge (LRC) – 38

**EOPS** – 96 Facilities Office (Maint & Operations) - 13 Financial Aid – 96 Fine Arts Bldg – 8 (FN ART) Forum I Bldg – 2 (FORUM1) Forum II Bldg – 17 (FORUM2) Foundation - 26 Global and Cultural Programs – 96 Graphics/Copy Center - 16 Gymnasium (Recreation Education) - 18 Gymnasium (Harry & Jaynne Boand Gym) — 39 Health Center - 36 Human Resources - 3 International/Intercultural Programs - 96 Language Arts - 59 (LA) Learning Resource Center - 38 (LRC) \*\*Library on 2nd & 3rd floors of LRC Lost and Found (Public Safety Bldg) - 93

Maintenance/Receiving - 13 Math & Science - 37 (M&SCIC) Men's P.E. - 10 Music Bldg - 6 (MUSIC) Noncredit Adult Education (Business Bldg) - 3 Nursing and Health Services – 36 (NHS) Online Instruction Office (LRC Annex) - 38 Outreach (LRC Annex) - 38 President's Office - 26 Public Safety – 93 The Rack (Professional Closet - Forum II) - 17 Recreation Education Bldg - 18 (REC ED) Re-Entry/CalWORKs Center - 96 Regional Criminal Justice Training Center - 95 (RCJTC) Regional Testing Center (Forum I) - 2 Registration Office - 96

Stage West Theater (Communications Bldg) – 5
The Stand (Food Pantry – Forum II) – 17
Student Ally Center – 92
Student Computer Center (LRC) – 38
Student Services Center – 96 (GWCSSC)
Student Union/Cafeteria – 92
Swap Meet Office – 93
Technology Bldg – 19 (TECH)
Technology Support Services (TSS) – 26
Theater Bldg – 20 (THEA)
Tutoring/Academic Success Center (LRC) – 38
Veterans Resource Center – 96
Women's P.E. – 11